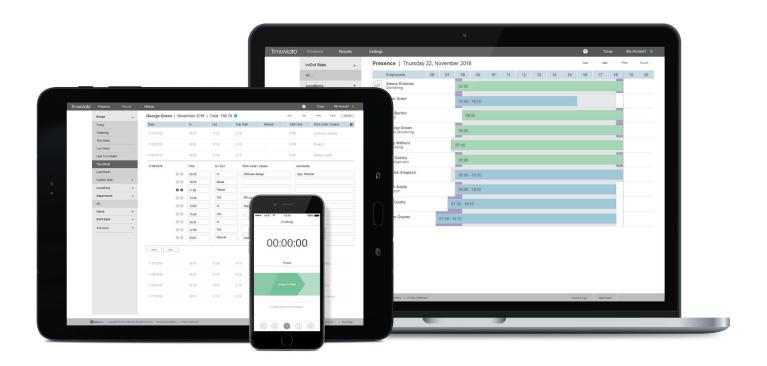

Access TimeMoto Cloud using any browser, TimeMoto app or in combination with TimeMoto terminals. All fully accessible online. You don't have to install any software or purchase servers. No need to pay for an upgrade, your TimeMoto Cloud is continually up to date. A flexible and low-cost solution for all your time attendance needs, whether you have ten employees or ten thousand.

- Excel, PDF, CSV payroll export
- Notifications (absent, late)

Combine with TimeMoto Time Clocks

Access data from any location

Mobile clocking from any device with any browser. Free TimeMoto App available