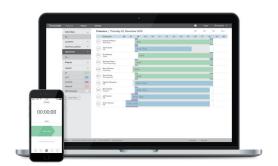

Access TimeMoto Cloud using any browser, TimeMoto app or in combination with TimeMoto terminals. All fully accessible online. You don't have to install any software or purchase servers. No need to pay for an upgrade, your TimeMoto Cloud is continually up to date. A flexible and low-cost solution for all your time attendance needs, whether you have ten employees or ten thousand.

- Excel, PDF, CSV payroll export
- Notifications (absent, late)

Combine with TimeMoto Time Clocks

Access data from any location

Mobile clocking from any device with any browser. Free TimeMoto App available