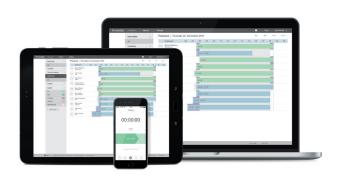

Access TimeMoto Cloud using any browser, TimeMoto app or in combination with TimeMoto terminals. All fully accessible online. You don't have to install any software or purchase servers. No need to pay for an upgrade, your TimeMoto Cloud is continually up to date. A flexible and low-cost solution for all your time attendance needs, whether you have ten employees or ten thousand.

- Excel, PDF, CSV payroll export
- Notifications (absent, late)

Combine with TimeMoto Time Clocks

Access data from any location

Mobile clocking from any device with any browser. Free TimeMoto App available